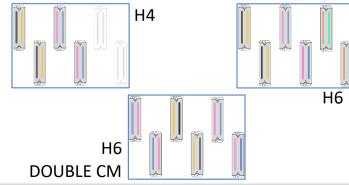

#### Double CM system now available for this printer model.

 Impressive quality at astonishing speeds of 190 m2/h is possible with our revolutionary double CM system.